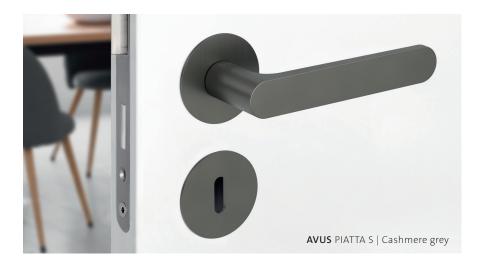

#### Integrated lock

- \_ no key rose
- \_ easy single-handed operation
- \_ simple emergency unlocking
- \_ no more lost keys
- \_ compatible with all standard mortice locks

**AVUS** PIATTA S | Graphite black