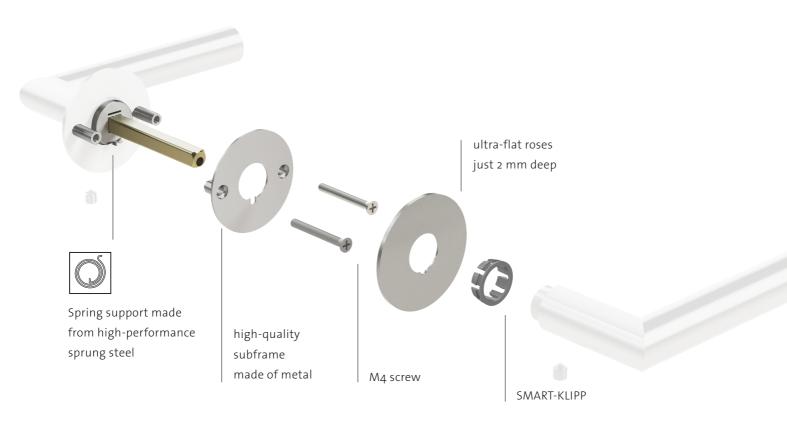

#### PERFECT COMBINATION

- \_ Ultra-flat rose, only 2 mm deep
- \_ With spring support
- Mechanism integrated into door leaf
- No maintenance and no corrosion (no magnets)
- \_ Fast to install with SMART-CLIP
- \_ No special drill holes
- \_ Ideal for flush closing doors

## SMART FITTINGS TECHNOLOGY