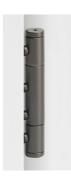

# OUR RECOMMENDATION

\_2 and 3-part hinges for wood and metal frames Colour coordinates with Cashmere grey and Graphite black

2-part hinge Cashmere grey

Both also available in Graphite black and Matt stainless steel