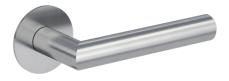

TRI 134 PIATTA S | Matt stainless steel

Locking version also available

JETTE CRYSTAL PIATTA S | Matt stainless steel

Locking version also available

smart2lock by GRIFFWERK

JETTE VISION PIATTA S | Matt stainless steel