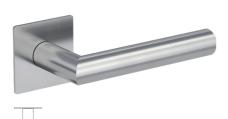

TRI 134 PIATTA S | Matt stainless steel

Locking version also available

JETTE CRYSTAL PIATTA S | Matt stainless steel

Locking version also available

smart2lock by GRIFFWERK

JETTE VISION PIATTA S | Matt stainless steel