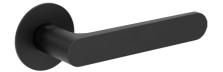

#### Integrated lock

- \_ no key rose
- \_ easy single-handed operation
- \_ simple emergency unlocking
- \_ no more lost keys
- \_ compatible with all standard mortice locks

**AVUS** PIATTA S | Graphite black