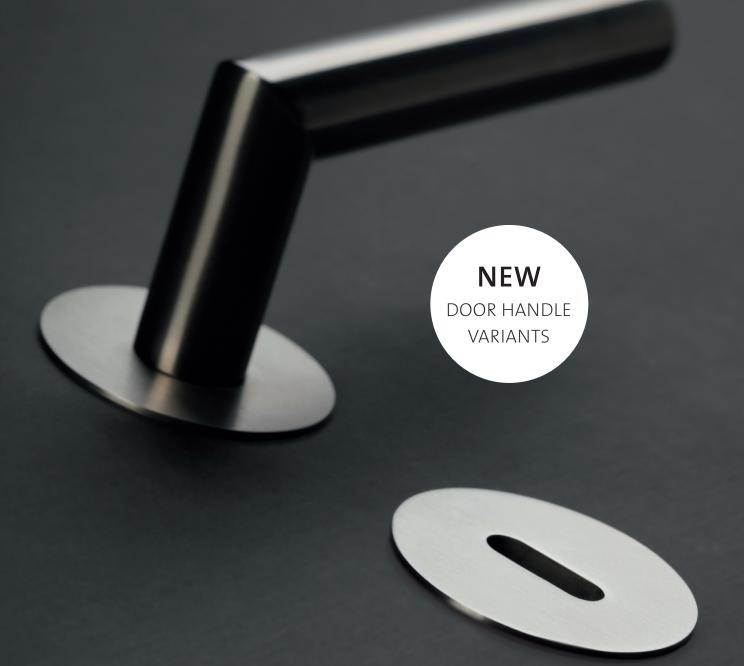

# THE SURFACE PRINCIPLE PIATTA S

FLAT ROSES FOR A SEAMLESS LOOK

# THE SURFACE PRINCIPLE PIATTA S

Modern living no longer requires or desires a major distinction between walls, frames and doors. Materials and visuals are becoming more uniform. The need for order and minimalism is changing the way we live. Flush surfaces are setting the trend. PIATTA S is fluent in this design language. The flat rose merges into the door leaf like a disc. The PIATTA S does not even need special holes to be drilled or routed.

#### PERFECT COMBINATION

- \_ Ultra-flat rose, only 2 mm deep
- \_ With spring support
- Mechanism integrated into door leaf
- No maintenance and no corrosion (no magnets)
- \_ Fast to install with SMART-CLIP
- \_ No special drill holes
- \_ Ideal for flush closing doors