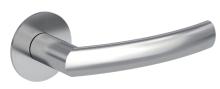

TRI 134 PIATTA S | Matt stainless steel

Locking version also available

JETTE CRYSTAL PIATTA S | Matt stainless steel

Locking version also available

smart2lock by GRIFFWERK

JETTE VISION PIATTA S | Matt stainless steel