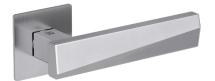

#### Integrated lock

- \_ no key rose
- \_ easy single-handed operation
- \_ simple emergency unlocking
- \_ no more lost keys
- \_ compatible with all standard mortice locks

**AVUS** PIATTA S | Graphite black