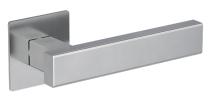

#### Integrated lock

- \_ no key rose
- \_ easy single-handed operation
- \_ simple emergency unlocking
- \_ no more lost keys
- \_ compatible with all standard mortice locks

**AVUS** PIATTA S | Graphite black