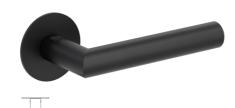

#### Integrated lock

- \_ no key rose
- \_ easy single-handed operation
- \_ simple emergency unlocking
- \_ no more lost keys
- \_ compatible with all standard mortice locks

**AVUS** PIATTA S | Graphite black