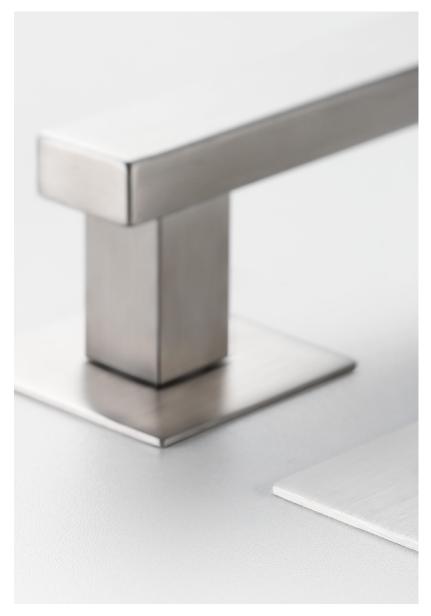

#### PERFECT COMBINATION

- \_ Ultra-flat rose, only 2 mm deep
- \_ With spring support
- Mechanism integrated into door leaf
- No maintenance and no corrosion (no magnets)
- \_ Fast to install with SMART-CLIP
- \_ No special drill holes
- \_ Ideal for flush closing doors