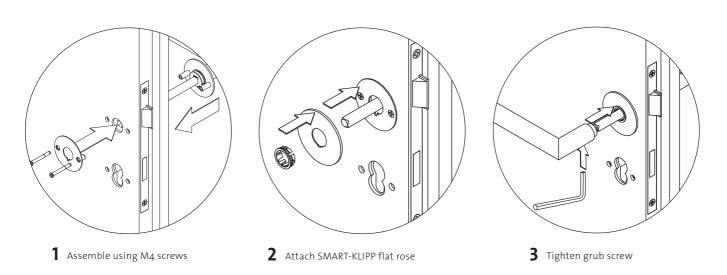

**LORITA** PIATTA S | Matt stainless steel

Locking version also available

smart2lock by GRIFFWERK





**CUBICO** PIATTA S QUATTRO | Matt stainless steel





**LUCIA** PIATTA S | Matt stainless steel

Locking version also available







#### Integrated lock

- \_ no key rose
- \_ easy single-handed operation
- \_ simple emergency unlocking
- \_ no more lost keys
- \_ compatible with all standard mortice locks







**AVUS** PIATTA S | Graphite black







Locking version also available



# OUR RECOMMENDATION

\_2 and 3-part hinges for wood and metal frames Colour coordinates with Cashmere grey and Graphite black







2-part hinge Cashmere grey

Both also available in Graphite black and Matt stainless steel







## SMART FITTINGS TECHNOLOGY



## SMART ASSEMBLY IN 3 STEPS