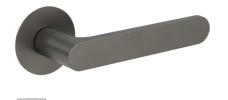

#### Integrated lock

- \_ no key rose
- \_ easy single-handed operation
- \_ simple emergency unlocking
- \_ no more lost keys
- \_ compatible with all standard mortice locks

**AVUS** PIATTA S | Graphite black