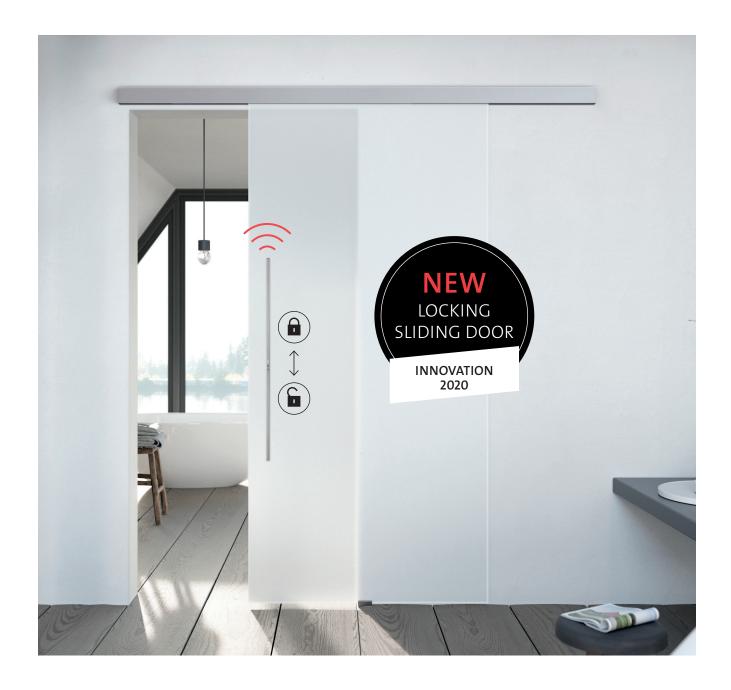

# PRIVACY AT THE TOUCH OF A BUTTON: PLANEO SMART2LOCK

LOCK INTEGRATED IN HANDLE FOR PLANEO 120

The perfect combination of smart technology and pure design – smart2lock.

Ensures privacy in rooms with sliding doors, so you can push a button for a moment of peace.

## SMART TECHNOLOGY - INVISIBLY INTEGRATED

A solution with no need for complex construction on the wall and with no compromises on design. PLANEO smart2lock creates maximum benefit but remains invisible.

#### PLANEO SMART2LOCK KEY BENEFITS

- \_ Just click for peace privacy for rooms with sliding doors
- \_ Easy **single-handed operation**
- \_ Simple **emergency unlocking** and mechanical panic opening
- \_ Suitable for all **PLANEO 120** including **retrofit** option
- \_ LED busy/engaged indicator inside and out
- \_ Very long battery life
- \_ No electromagnetic fields

## TIME FOR YOURSELF.

BEDROOM

BATHROOM

HOME OFFICE PLAYROOM