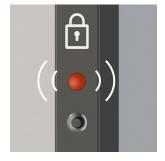

BATTERY CHANGE Easy to change the batteries in the bar handle and lock in the track.

BATTERY INDICATOR LEDs on the bar handle and top of the track flash when battery level is low. The lock can be operated 50 more times after this indication.