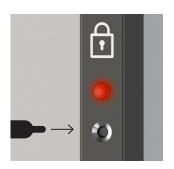

BATTERY CHANGE Easy to change the batteries in the bar handle and lock in the track.

BATTERY INDICATOR LEDs on the bar handle and top of the track flash when battery level is low. The lock can be operated 50 more times after this indication.