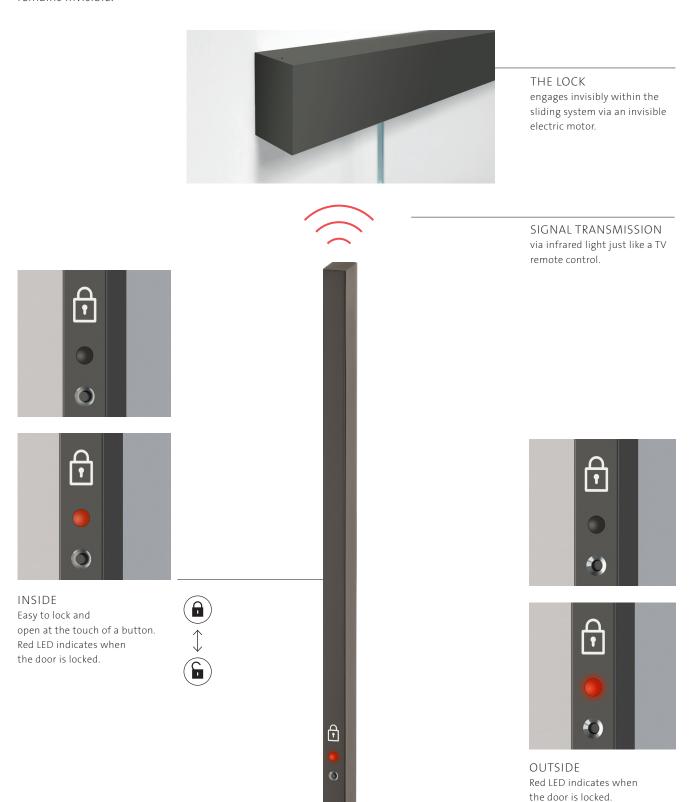

## SMART TECHNOLOGY - INVISIBLY INTEGRATED

A solution with no need for complex construction on the wall and with no compromises on design. PLANEO smart2lock creates maximum benefit but remains invisible.

# PRIVACY AT THE TOUCH OF A BUTTON: PLANEO SMART2LOCK

LOCK INTEGRATED IN HANDLE FOR PLANEO 120

The perfect combination of smart technology and pure design – smart2lock.

Ensures privacy in rooms with sliding doors, so you can push a button for a moment of peace.