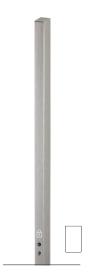

PLANEO GS 49017 SMART2LOCK Matt stainless steel 11 x 700 x 18 mm

PLANEO GS 49017 SMART2LOCK Graphite black 11 x 700 x 18 mm

PLANEO GS 49017 SMART2LOCK Cashmere grey 11 x 700 x 18 mm