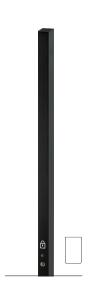

PLANEO GS 49017 SMART2LOCK Matt stainless steel 11 x 700 x 18 mm

PLANEO GS 49017 SMART2LOCK Graphite black 11 x 700 x 18 mm

PLANEO GS 49017 SMART2LOCK Cashmere grey 11 x 700 x 18 mm