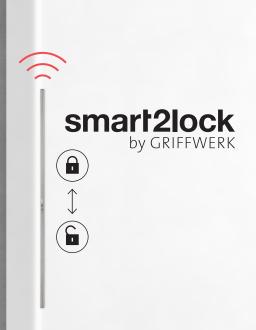

# PRIVACY AT THE TOUCH OF A BUTTON: PLANEO SMART2LOCK

LOCK INTEGRATED IN HANDLE FOR PLANEO 120

The perfect combination of smart technology and pure design – smart2lock.

Ensures privacy in rooms with sliding doors, so you can push a button for a moment of peace.

## SMART TECHNOLOGY - INVISIBLY INTEGRATED

A solution with no need for complex construction on the wall and with no compromises on design. PLANEO smart2lock creates maximum benefit but remains invisible.

#### PLANEO SMART2LOCK KEY BENEFITS

- \_ Just click for peace privacy for rooms with sliding doors
- \_ Easy **single-handed operation**
- \_ Simple **emergency unlocking** and mechanical panic opening
- \_ Suitable for all **PLANEO 120** including **retrofit** option
- \_ LED busy/engaged indicator inside and out
- \_ Very long battery life
- \_ No electromagnetic fields