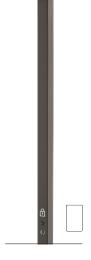

PLANEO GS 49017 SMART2LOCK Matt stainless steel 11 x 700 x 18 mm

PLANEO GS 49017 SMART2LOCK Graphite black 11 x 700 x 18 mm

PLANEO GS 49017 SMART2LOCK Cashmere grey 11 x 700 x 18 mm