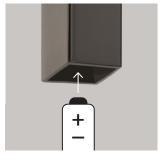

BATTERY CHANGE Easy to change the batteries in the bar handle and lock in the track.

BATTERY INDICATOR LEDs on the bar handle and top of the track flash when battery level is low. The lock can be operated 50 more times after this indication.